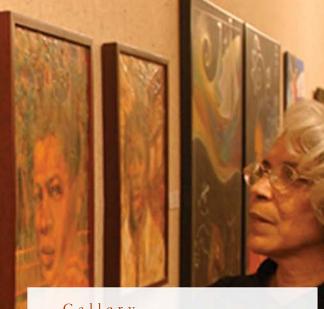

# Gallery

Picture That Art Gallery is the premiere cultural fine art venue in Fairfield County, Connecticut.

"Valerie Galerie," the main showroom, features some of the most admired and acclaimed original and limited-edition artwork, photography and sculpture created by artists from the United States and around the world, including the masters, established artists and emerging artists.

The 2<sup>nd</sup> level of the Gallery, "The Upper Room" features cultural videos, research materials and educational products that promote cultural awareness and diversity through the